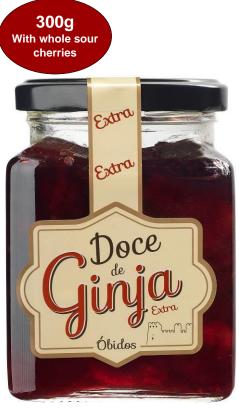

# **EXTRA SOUR CHERRY JAM**

DESCRIPTION

Extra sour cherry jam

## CHARACTERISTICS

Intense sour cherry flavour, sweet and sour. Ruby tone and shiny appearance. With whole sour cherries without their stones. In a glass jar with a metal lid. Net weight: 300 g (large package), 45 g (small package) May contain traces of pit.

5g

Miniature 45g With wholesour cherries